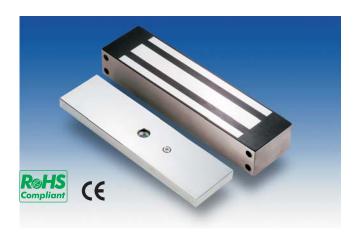

### Statement

The fail-safe Electromagnetic Lock design with no mechanical parts but magnetic force to secure and release the doors, suitable for use in areas which required access controlled or egress such as exit door.

The Electromagnetic Locks are totally sealed in an epoxy filled stainless steel case for water-resistant and vandalresistant purpose. A threaded conduit fitting ensures weather resistant protection of the wiring therefore it is ideal for indoor and outdoor applications, even in severe weather.